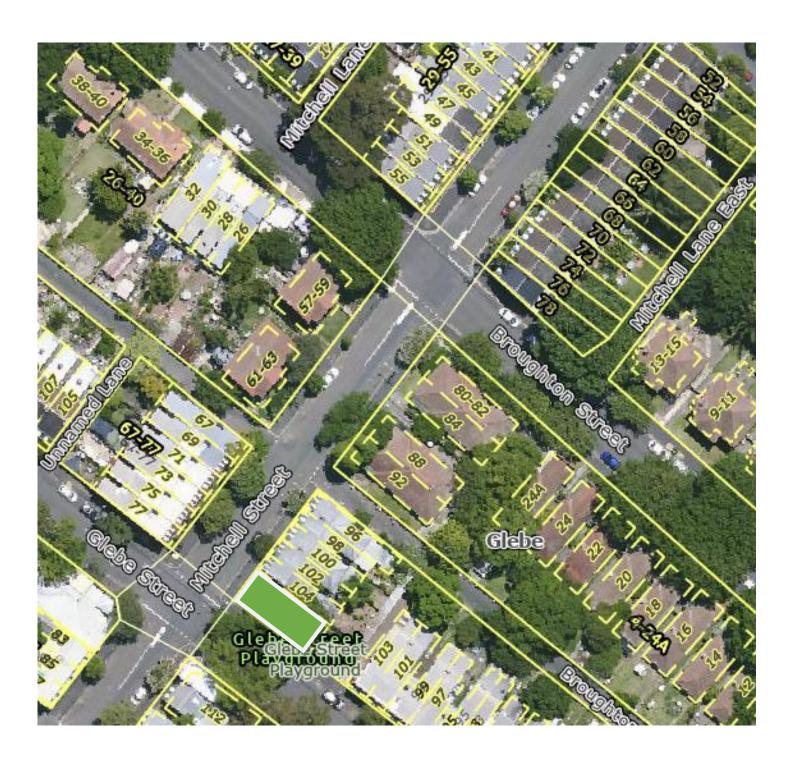

## **Attachment A**

**Location Plan and Site Photographs** 

## Glebe Street Playground Glebe and Mitchell Streets, Glebe

Existing playground in the park, looking north from Glebe Street. Play equipment is at the end of its useful life and soft fall is worn and separating at edges. Playground is well shaded from the existing tree. Small area of turf in poor condition.