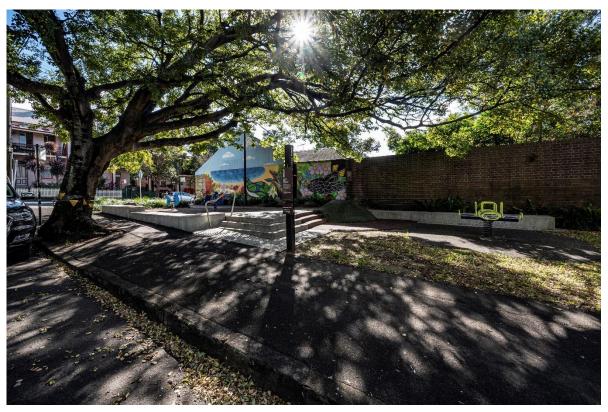

## Glebe Street Playground Glebe and Mitchell Streets, Glebe

Existing playground in the park, looking north from Glebe Street. Play equipment is at the end of its useful life and soft fall is worn and separating at edges. Playground is well shaded from the existing tree. Small area of turf in poor condition.