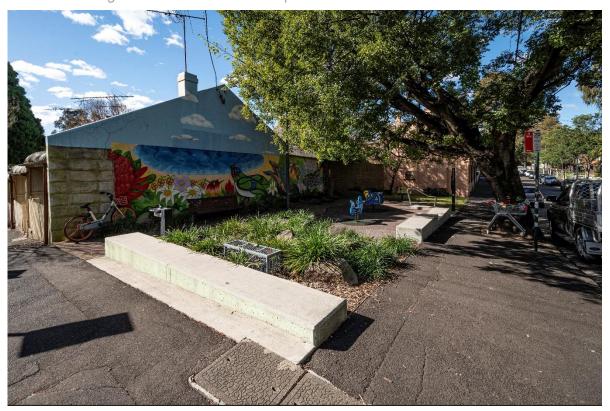

Looking east from Mitchell Street. Play equipment is at the end of its useful life and soft fall is worn and separating at edges. Planting areas are in reasonable condition. There is no paved access from Glebe Street. Low boundary walls are currently too low to be used comfortably as seating. There is one bench.